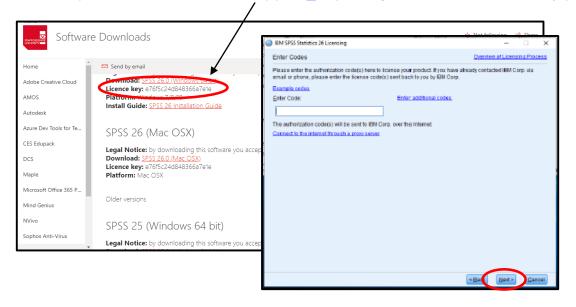

h) On the next screen, enter the code which you will find on the Software download site (https://www.staffs.ac.uk/support\_depts/digital-services/software.jsp) and click "Next".

i) Click "Next" on the following screen.