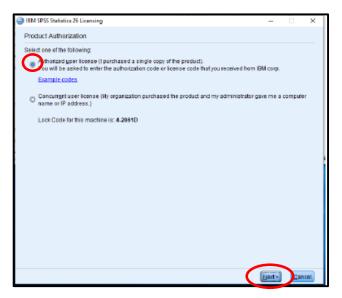

e) Click Install to begin.

f) When installing is completed you will see the following screen. Ensure the box is ticked to start the SPSS Statistics 26 Authorization wizard, and click "Finish".

g) You will be presented with the following screen. Ensure Authorized user license is ticked and select "Next".