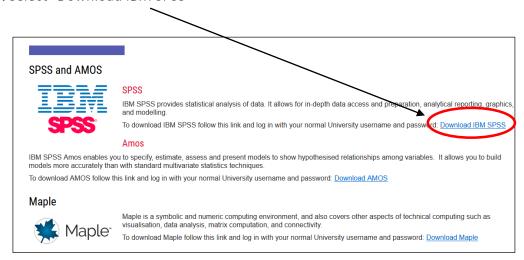

Step 4: Select "Download IBM SPSS"

**Step 5:** Click the download link for your operating system (Windows/Mac) and when prompted save the file to the computer.

**Step 6:** Double click on the downloaded .zip file. Then this should open an explorer window with the install file. Run this to start the installation.