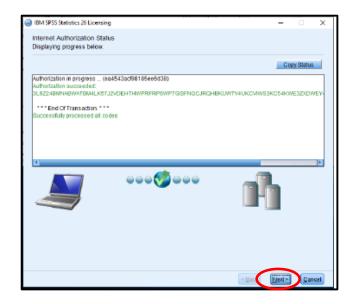

h) On the next screen, enter the code which you will find on the Software download site (https://www.staffs.ac.uk/support\_depts/digital-services/software.jsp) and click "Next".

i) Click "Next" on the following screen.

j) Click "Finish" on the next screen.

**Step 8:** SPSS is now installed and ready to use.

If you need any clarification please write to <a href="mailto:library@apiit.lk">library@apiit.lk</a> or call +94-11-7672127-129, +94-11-7675214-215