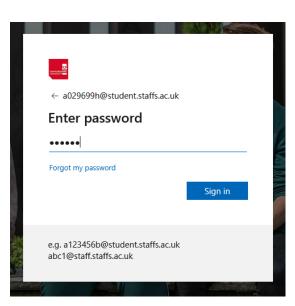

## Example:

Institutional Email: a22222b@student.staffs.ac.uk

Password: date of birth in six-digit format of ddmmyy. (eg: 010185)

**Step 3:** Open another tab in the same browser and log in to https://www.staffs.ac.uk/support\_depts/digital-services/software.jsp