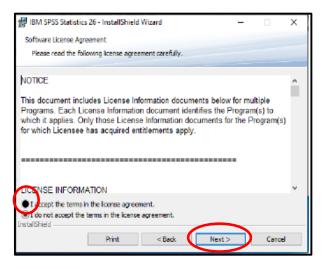

Step 7: Work through the wizard to install SPSS.

a) Click "Next" in the installation window.

b) Read through the Software License Agreement. If you accept the terms, click the "Accept radio button" and click "Next".