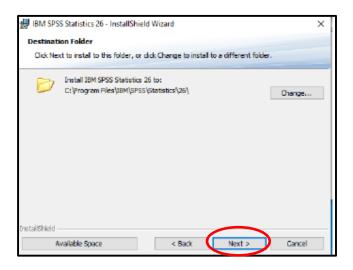

c) If required, allow Essentials for Python to be installed; If you elected to install Python, review the license agreement, and accept it.

d) Tell the installer where to install SPSS 26 (usually the default) and click "Next".