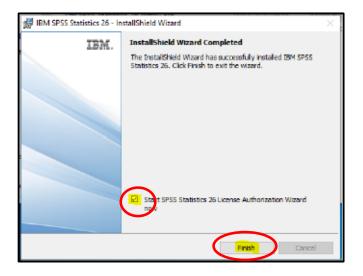

e) Click Install to begin.

f) When installing is completed you will see the following screen. Ensure the box is ticked to start the SPSS Statistics 26 Authorization wizard, and click "Finish".

g) You will be presented with the following screen. Ensure Authorized user license is ticked and select "Next".