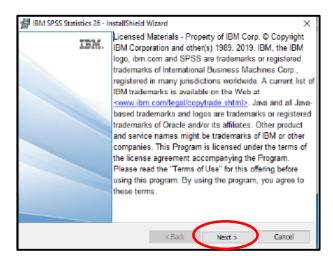

Step 7: Work through the wizard to install SPSS.

a) Click "Next" in the installation window.

b) Read through the Software License Agreement. If you accept the terms, click the "Accept radio button" and click "Next".