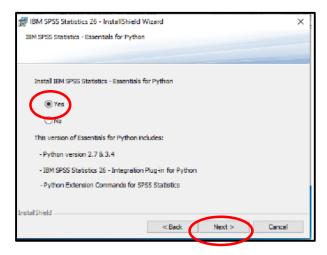

c) If required, allow Essentials for Python to be installed; If you elected to install Python, review the license agreement, and accept it.

d) Tell the installer where to install SPSS 26 (usually the default) and click "Next".