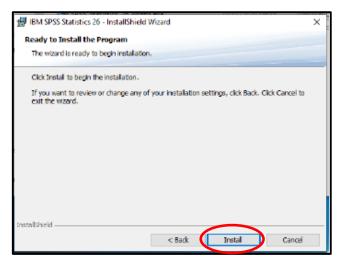

e) Click Install to begin.

f) When installing is completed you will see the following screen. Ensure the box is ticked to start the SPSS Statistics 26 Authorization wizard, and click "Finish".

g) You will be presented with the following screen. Ensure Authorized user license is ticked and select "Next".