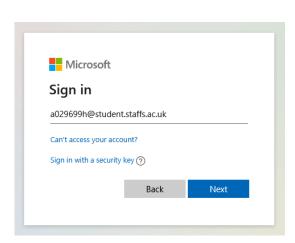

## HOW TO DOWNLOAD SPSS v26

Step 1: Please open a new browser and go to Office 365 (<a href="https://www.office.com/">https://www.office.com/</a>)

Step 2: Enter your Institutional email and the password

## Example:

Institutional Email: a22222b@student.staffs.ac.uk

Password: date of birth in six-digit format of ddmmyy. (eg: 010185)

**Step 3:** Open another tab in the same browser and log in to https://www.staffs.ac.uk/support\_depts/digital-services/software.jsp